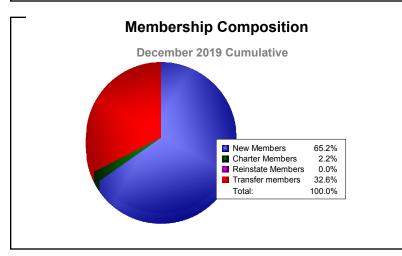

District 19 B

As of December 2019 Cumulative

| Year      | New<br>Clubs | Dropped<br>Clubs | Gain/<br>Loss<br>Clubs | New<br>Members | Charter<br>Members | Reinstate<br>Members | Transfer<br>Members | Total<br>Member<br>Added | Total<br>Members<br>Dropped | Gain/<br>Loss<br>Members |
|-----------|--------------|------------------|------------------------|----------------|--------------------|----------------------|---------------------|--------------------------|-----------------------------|--------------------------|
| 2015-2016 | 0            | -4               | -4                     | 72             | 0                  | 4                    | 15                  | 91                       | -190                        | -99                      |
| 2016-2017 | 0            | -2               | -2                     | 109            | 1                  | 4                    | 16                  | 130                      | -123                        | 7                        |
| 2017-2018 | 0            | 0                | 0                      | 99             | 1                  | 5                    | 4                   | 109                      | -117                        | -8                       |
| 2018-2019 | 0            | 0                | 0                      | 52             | 0                  | 4                    | 5                   | 61                       | -101                        | -40                      |
| 2019-2020 | 0            | -1               | -1                     | 30             | 1                  | 0                    | 15                  | 46                       | -61                         | -15                      |
| Average   | 0            | -1               | -1                     | 72             | 1                  | 3                    | 11                  | 87                       | -118                        | -31                      |