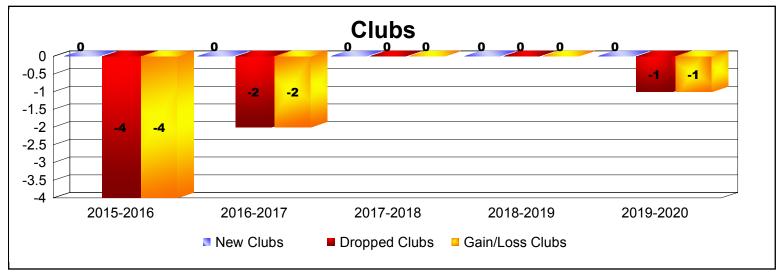

District 19 B

As of December 2019 Cumulative

| Year      | New<br>Clubs | Dropped<br>Clubs | Gain/<br>Loss<br>Clubs | New<br>Members | Charter<br>Members | Reinstate<br>Members | Transfer<br>Members | Total<br>Member<br>Added | Total<br>Members<br>Dropped | Gain/<br>Loss<br>Members |
|-----------|--------------|------------------|------------------------|----------------|--------------------|----------------------|---------------------|--------------------------|-----------------------------|--------------------------|
| 2015-2016 | 0            | -4               | -4                     | 72             | 0                  | 4                    | 15                  | 91                       | -190                        | -99                      |
| 2016-2017 | 0            | -2               | -2                     | 109            | 1                  | 4                    | 16                  | 130                      | -123                        | 7                        |
| 2017-2018 | 0            | 0                | 0                      | 99             | 1                  | 5                    | 4                   | 109                      | -117                        | -8                       |
| 2018-2019 | 0            | 0                | 0                      | 52             | 0                  | 4                    | 5                   | 61                       | -101                        | -40                      |
| 2019-2020 | 0            | -1               | -1                     | 30             | 1                  | 0                    | 15                  | 46                       | -61                         | -15                      |
| Average   | 0            | -1               | -1                     | 72             | 1                  | 3                    | 11                  | 87                       | -118                        | -31                      |