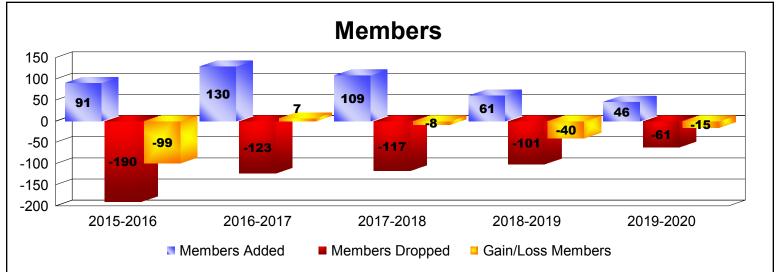

District 19 B

As of December 2019 Cumulative

| Year      | New<br>Clubs | Dropped<br>Clubs | Gain/<br>Loss<br>Clubs | New<br>Members | Charter<br>Members | Reinstate<br>Members | Transfer<br>Members | Total<br>Member<br>Added | Total<br>Members<br>Dropped | Gain/<br>Loss<br>Members |
|-----------|--------------|------------------|------------------------|----------------|--------------------|----------------------|---------------------|--------------------------|-----------------------------|--------------------------|
| 2015-2016 | 0            | -4               | -4                     | 72             | 0                  | 4                    | 15                  | 91                       | -190                        | -99                      |
| 2016-2017 | 0            | -2               | -2                     | 109            | 1                  | 4                    | 16                  | 130                      | -123                        | 7                        |
| 2017-2018 | 0            | 0                | 0                      | 99             | 1                  | 5                    | 4                   | 109                      | -117                        | -8                       |
| 2018-2019 | 0            | 0                | 0                      | 52             | 0                  | 4                    | 5                   | 61                       | -101                        | -40                      |
| 2019-2020 | 0            | -1               | -1                     | 30             | 1                  | 0                    | 15                  | 46                       | -61                         | -15                      |
| Average   | 0            | -1               | -1                     | 72             | 1                  | 3                    | 11                  | 87                       | -118                        | -31                      |